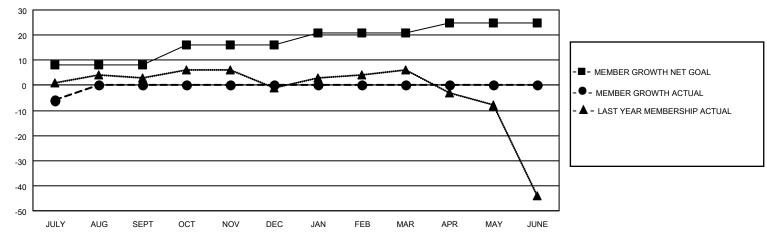

#### GOALS AND ACTUAL MEMBERS CUMULATIVE

| DROPPED CLUBS: 0 |   | 1 CLUBS OF 27 ADDED 1 OR<br>MORE NEW MEMBERS | GENDER DISTRIBUTION                |              |  |
|------------------|---|----------------------------------------------|------------------------------------|--------------|--|
|                  |   | WORL NEW WEINBERG                            | MALE                               | 408 (70.83%) |  |
|                  |   |                                              | FEMALE 168 (29.17%)                |              |  |
| DROPPED MEMBERS  |   |                                              | NON BINARY                         | 0 (0.00%)    |  |
|                  |   |                                              | PREFER NOT TO ANSWER               | 0 (0.00%)    |  |
| DECEASED         | 1 |                                              |                                    |              |  |
| CLUB CANCELLED   | 0 | CLICK HERE FOR CUMULATIVE                    | TOTAL FAMILY UNIT MEMBERS 59       |              |  |
| OTHER            | 6 | MEMBERSHIP DATA                              |                                    |              |  |
| TOTAL            | 7 |                                              | FAMILY MEMBERS PAYING HALF DUES 31 |              |  |
|                  |   |                                              |                                    |              |  |